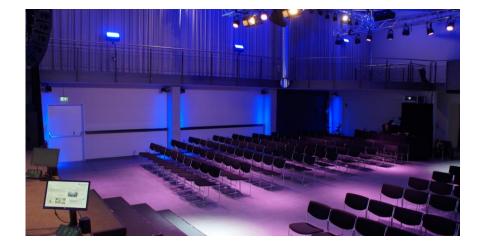

# impressions – evening ceremony & theater seating

map of area

Werkviertel-Mitte is located directly between Haidhausen and Berg am Laim in the east of Munich.

Thanks to its location right next to the Munich East Train Station the site is optimally connected to regional and national transportation.