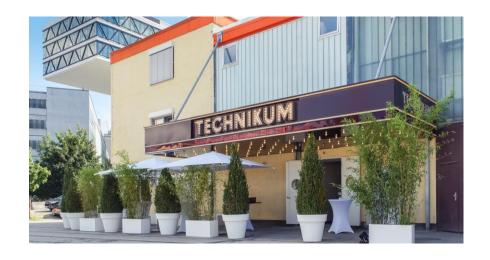

**Venue info** 

introduction

Technikum is located where Pfanni's various products were tried and tested.

The location lies right behind TonHalle and is ideal for all types of occasions from trade fairs to cultural events.

# impressions – views from outside and inside