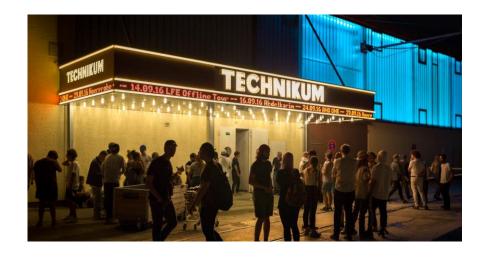

$14.14m^2$ 

#### Artists' dressing room 3 – 1st floor

 $8.05m^{2}$ 

#### Artists' bathroom 1 – 1st floor

 $5.02m^2$ 

incl. WC and shower

#### Artists' bathroom 2 – 1st floor

 $3.82m^{2}$ 

incl. WC and shower

#### **Guests' sanitary - basement**

1x WC handicapped accessible

18x WC ladies

10x WC gentlemen

12x WC gentlemen pissoir

#### Catering room – ground floor

27 m² - double sink, extractor hood, refrigerator, 1 table with 2 benches, sideboard

Water connection for up to two combi steamers incl. extractor hood





### Fork lift

**Load capacity** max. 1,860 kg

**Operating height** 4,950 mm

**Drive** electrical

## **Telescopic work platform**

**Operating height** 15 m

**Drive** electrical



# eventfabrik münchen gmbh

# impressions – views from outside and inside











# eventfabrik münchen gmbh

# impressions – trade fair & fashion show











# impressions – evening ceremony & theater seating





















map of area





Werkviertel-Mitte is located directly between Haidhausen and Berg am Laim in the east of Munich.

Thanks to its location right next to the Munich East Train Station the site is optimally connected to regional and national transportation.

Only three stations from to the center of Munich as well as ideal connections to the highways allow for time-saving comfort.

Same applies to the short routes to Messe München, the industrial trade fair grounds, and Munich airport.

# eventfabrik münchen gmbh

your event agency in werksviertel-mitte