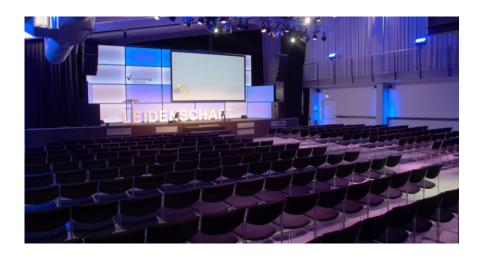

# impressions – evening ceremony & theater seating

map of area

Werkviertel-Mitte is located directly between Haidhausen and Berg am Laim in the east of Munich.

Thanks to its location right next to the Munich East Train Station the site is optimally connected to regional and national transportation.