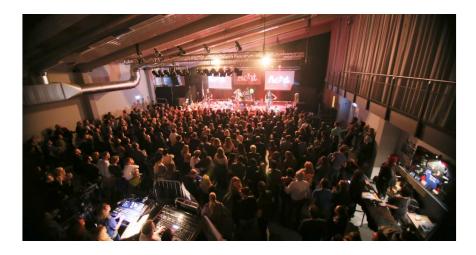

bathroom 2 – 1st floor

 $3.82m^{2}$ 

incl. WC and shower

#### **Guests' sanitary - basement**

1x WC handicapped accessible

18x WC ladies

10x WC gentlemen

12x WC gentlemen pissoir

#### Catering room – ground floor

27 m² - double sink, extractor hood, refrigerator, 1 table with 2 benches, sideboard

Water connection for up to two combi steamers incl. extractor hood





### Fork lift

**Load capacity** max. 1,860 kg

**Operating height** 4,950 mm

**Drive** electrical

## **Telescopic work platform**

**Operating height** 15 m

**Drive** electrical



# eventfabrik münchen gmbh

# impressions – views from outside and inside











# eventfabrik münchen gmbh

# impressions – trade fair & fashion show











# impressions – evening ceremony & theater seating





















map of area





Werkviertel-Mitte is located directly between Haidhausen and Berg am Laim in the east of Munich.

Thanks to its location right next to the Munich East Train Station the site is optimally connected to regional and national transportation.

Only three stations from to the center of Munich as well as ideal connections to the highways allow for time-saving comfort.

Same applies to the short routes to Messe München, the industrial trade fair grounds, and Munich airport.

# eventfabrik münchen gmbh

your event agency in werksviertel-mitte