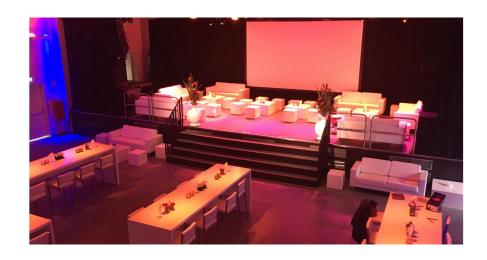

# impressions – evening ceremony & theater seating

map of area

Werkviertel-Mitte is located directly between Haidhausen and Berg am Laim in the east of Munich.

Thanks to its location right next to the Munich East Train Station the site is optimally connected to regional and national transportation.