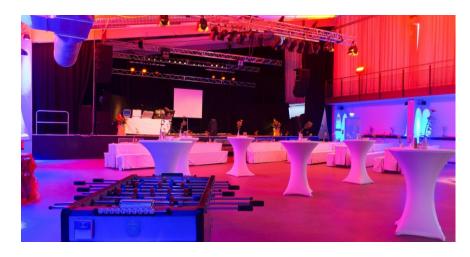

### Artists' bathroom 2 – 1st floor

 $3.82m^{2}$ 

incl. WC and shower

#### **Guests' sanitary - basement**

1x WC handicapped accessible

18x WC ladies

10x WC gentlemen

12x WC gentlemen pissoir

#### Catering room – ground floor

27 m² - double sink, extractor hood, refrigerator, 1 table with 2 benches, sideboard

Water connection for up to two combi steamers incl. extractor hood





### Fork lift

**Load capacity** max. 1,860 kg

**Operating height** 4,950 mm

**Drive** electrical

## **Telescopic work platform**

**Operating height** 15 m

**Drive** electrical



# eventfabrik münchen gmbh

# impressions – views from outside and inside











# eventfabrik münchen gmbh

# impressions – trade fair & fashion show











# impressions – evening ceremony & theater seating





















map of area





Werkviertel-Mitte is located directly between Haidhausen and Berg am Laim in the east of Munich.

Thanks to its location right next to the Munich East Train Station the site is optimally connected to regional and national transportation.

Only three stations from to the center of Munich as well as ideal connections to the highways allow for time-saving comfort.

Same applies to the short routes to Messe München, the industrial trade fair grounds, and Munich airport.

# eventfabrik münchen gmbh

your event agency in werksviertel-mitte