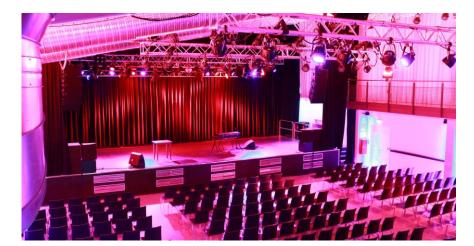

# general information

| Dimensions      | Area GF 324.57 m² (hall 253.83 m²; foyer 70.74 gallery 58.33 m²  Length 22.7 m  Width 16.29 m  Height 5.20 m-7.90 m | m²) |  |  |  |  |
|-----------------|---------------------------------------------------------------------------------------------------------------------|-----|--|--|--|--|
| Capacity        | Standing GF & 1st floor up to 765 pax Theater seating GF & 1st floor up to 358 pax Parliament style up to 190 pax   |     |  |  |  |  |
| Built-in stage  | 14 x 5 x 1 m                                                                                                        |     |  |  |  |  |
| Doors           | Width max. 2.53 m<br>Height max. 2.65 m                                                                             |     |  |  |  |  |
| Work equipment  | Fork lift, teleskopic work platform and ladders on request                                                          |     |  |  |  |  |
| Wi-Fi bandwidth | max. download 20 mbit/s max. upload 20 mbit/s                                                                       |     |  |  |  |  |

#### Hall

**Length** 22.70 m **Width** 16.10 m

**Height** 5.20 – 7.90 m

### Stage

**Width** 10.00 m (+ 3.00 m @SR + 2.00 m @SL)

Depth5.00 mHeight1.00 mLights height4.20 m