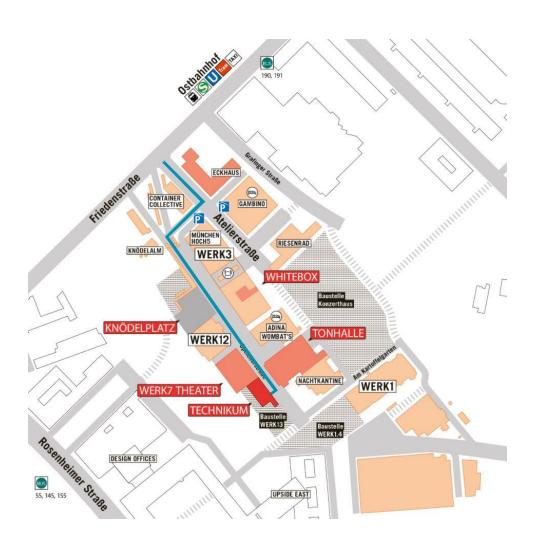

# impressions – evening ceremony & theater seating

map of area

Werkviertel-Mitte is located directly between Haidhausen and Berg am Laim in the east of Munich.

Thanks to its location right next to the Munich East Train Station the site is optimally connected to regional and national transportation.

Only three stations from to the center of Munich as well as ideal connections to the highways allow for time-saving comfort.

Same applies to the short routes to Messe München, the industrial trade fair grounds, and Munich airport.