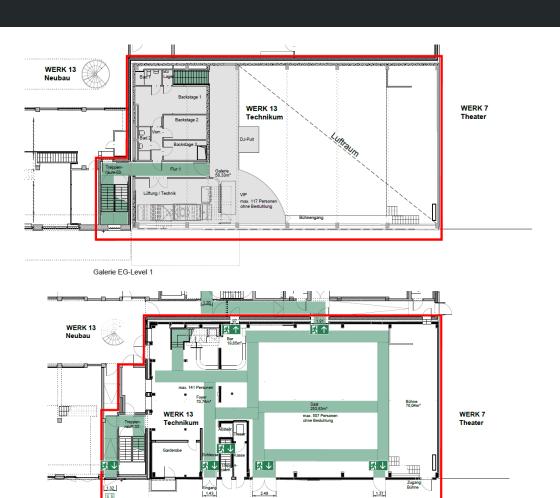

floor plan

Erdgeschoss EG-Level 0

# general information

| Dimensions      | Area GF 324.57 m² (hall 253.83 m²; foyer 70.74 gallery 58.33 m²  Length 22.7 m  Width 16.29 m  Height 5.20 m-7.90 m | m²) |  |  |  |  |
|-----------------|---------------------------------------------------------------------------------------------------------------------|-----|--|--|--|--|
| Capacity        | Standing GF & 1st floor up to 765 pax Theater seating GF & 1st floor up to 358 pax Parliament style up to 190 pax   |     |  |  |  |  |
| Built-in stage  | 14 x 5 x 1 m                                                                                                        |     |  |  |  |  |
| Doors           | Width max. 2.53 m<br>Height max. 2.65 m                                                                             |     |  |  |  |  |
| Work equipment  | Fork lift, teleskopic work platform and ladders on request                                                          |     |  |  |  |  |
| Wi-Fi bandwidth | max. download 20 mbit/s max. upload 20 mbit/s                                                                       |     |  |  |  |  |

#### Floor area

**Ground floor** 312.16 m<sup>2</sup> hall 253.83 m<sup>2</sup>; foyer 70.74 m

First floor 58.33 m<sup>2</sup>

#### Hall

**Length** 22.70 m **Width** 16.10 m

**Height** 5.20 – 7.90 m

#### **Gallery**

**Height** 2.00 m - 5.00 m

### Stage

**Width** 10.00 m (+ 3.00 m @SR + 2.00 m @SL)

Depth5.00 mHeight1.00 mLights height4.20 m

#### **Door for loading**

 Width
 2.53 m

 Height
 2.65 m

**Loading route** 12 m to stage, without stairs,

with ramp