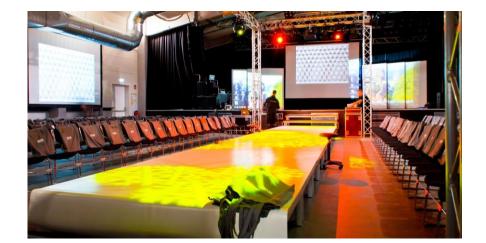

bathroom 1 – 1st floor

 $5.02m^2$ 

incl. WC and shower

#### Artists' bathroom 2 – 1st floor

 $3.82m^{2}$ 

incl. WC and shower

#### **Guests' sanitary - basement**

1x WC handicapped accessible

18x WC ladies

10x WC gentlemen

12x WC gentlemen pissoir

#### Catering room – ground floor

27 m² - double sink, extractor hood, refrigerator, 1 table with 2 benches, sideboard

Water connection for up to two combi steamers incl. extractor hood





### Fork lift

**Load capacity** max. 1,860 kg

**Operating height** 4,950 mm

**Drive** electrical

## **Telescopic work platform**

**Operating height** 15 m

**Drive** electrical



# eventfabrik münchen gmbh

# impressions – views from outside and inside











# eventfabrik münchen gmbh

# impressions – trade fair & fashion show











# impressions – evening ceremony & theater seating





















map of area





Werkviertel-Mitte is located directly between Haidhausen and Berg am Laim in the east of Munich.

Thanks to its location right next to the Munich East Train Station the site is optimally connected to regional and national transportation.

Only three stations from to the center of Munich as well as ideal connections to the highways allow for time-saving comfort.

Same applies to the short routes to Messe München, the industrial trade fair grounds, and Munich airport.

# eventfabrik münchen gmbh

your event agency in werksviertel-mitte