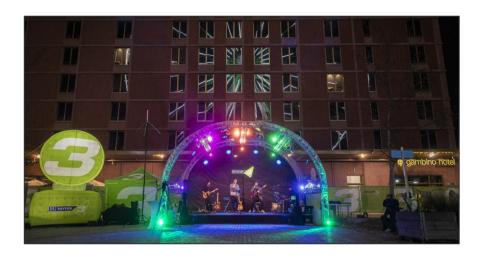

|



# ground plan





#### dimension

#### Floor space

open space approx. 400 m<sup>2</sup>

## **Dimension floor space**

**Length** approx. 32 m **Breadth** 10 m to 20 m

## **Driveway and loading**

**Breadth** min. 3.50 m

**Height** min. 6.00 m, depending on access





## electricity & water connection & loading details

## **Electricity and water connection**

On request

## **Loading details**

Registration and declaration of special vehicles



## work equipment

#### **Forklift**

**Load capacity** max. 1,860 kg

**Operating height** 4,950 mm

**Drive type** electric

## Telescopic boom lift

**Operating height** 15 m



# impressions – top and side view











# impressions – event character











## impressions – festive ambiance











#### location plan



Werkviertel-Mitte is located directly between Haidhausen and Berg am Laim in Munich East. Thanks to its neighbor of Munich East Station the site is optimally connected with regional and national Transportations.

Only three stations to the central Munich and first-class connection to the downtown as well as to highways offer us time-saving comfort.

Same applies to short routes to industrial fairs and Munich airport.

# eventfabrik münchen gmbh

your event agency in werksviertel-mitte