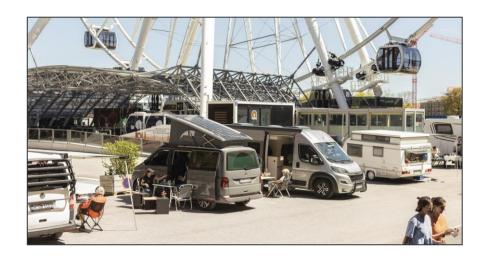

| 20 mbit/s<br>20 mbit/s                                   |



# ground plan





#### dimension

#### Floor space

open space approx. 400 m<sup>2</sup>

## **Dimension floor space**

**Length** approx. 32 m **Breadth** 10 m to 20 m

## **Driveway and loading**

**Breadth** min. 3.50 m

**Height** min. 6.00 m, depending on access





## electricity & water connection & loading details

## **Electricity and water connection**

On request

## **Loading details**

Registration and declaration of special vehicles



## work equipment

#### **Forklift**

**Load capacity** max. 1,860 kg

**Operating height** 4,950 mm

**Drive type** electric

## Telescopic boom lift

**Operating height** 15 m



# impressions – top and side view











# impressions – event character











## impressions – festive ambiance











#### location plan



Werkviertel-Mitte is located directly between Haidhausen and Berg am Laim in Munich East. Thanks to its neighbor of Munich East Station the site is optimally connected with regional and national Transportations.

Only three stations to the central Munich and first-class connection to the downtown as well as to highways offer us time-saving comfort.

Same applies to short routes to industrial fairs and Munich airport.

# eventfabrik münchen gmbh

your event agency in werksviertel-mitte