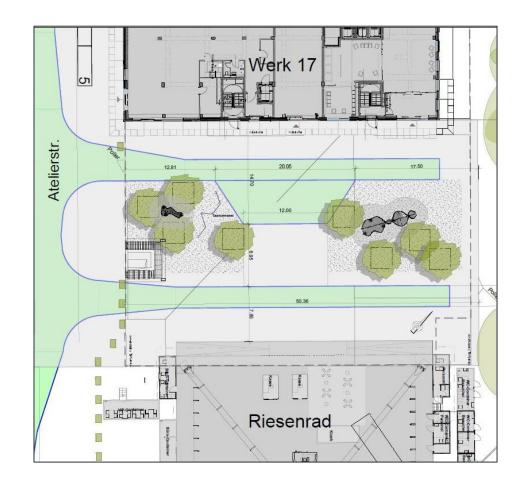

# ground plan

#### dimension

## **Dimension floor space**

**Length** approx. 32 m **Breadth** 10 m to 20 m

## **Driveway and loading**

**Breadth** min. 3.50 m

**Height** min. 6.00 m, depending on access