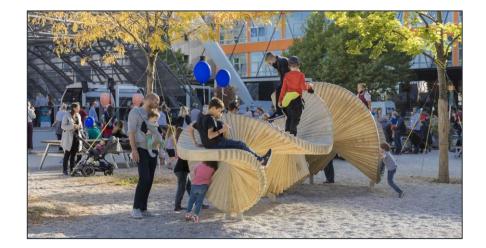

| 20 mbit/s<br>20 mbit/s                                   |



# ground plan





#### dimension

#### Floor space

open space approx. 400 m<sup>2</sup>

## **Dimension floor space**

**Length** approx. 32 m **Breadth** 10 m to 20 m

## **Driveway and loading**

**Breadth** min. 3.50 m

**Height** min. 6.00 m, depending on access





## electricity & water connection & loading details

## **Electricity and water connection**

On request

## **Loading details**

Registration and declaration of special vehicles



## work equipment

#### **Forklift**

**Load capacity** max. 1,860 kg

**Operating height** 4,950 mm

**Drive type** electric

## Telescopic boom lift

**Operating height** 15 m



# impressions – top and side view











# impressions – event character











## impressions – festive ambiance











#### location plan



Werkviertel-Mitte is located directly between Haidhausen and Berg am Laim in Munich East. Thanks to its neighbor of Munich East Station the site is optimally connected with regional and national Transportations.

Only three stations to the central Munich and first-class connection to the downtown as well as to highways offer us time-saving comfort.

Same applies to short routes to industrial fairs and Munich airport.

# eventfabrik münchen gmbh

your event agency in werksviertel-mitte