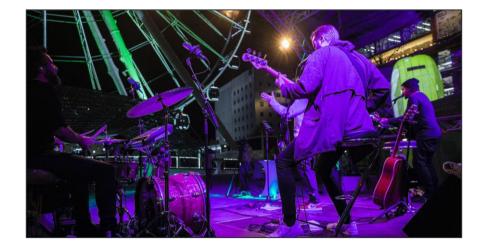

|



# ground plan





#### dimension

#### Floor space

open space approx. 400 m<sup>2</sup>

## **Dimension floor space**

**Length** approx. 32 m **Breadth** 10 m to 20 m

## **Driveway and loading**

**Breadth** min. 3.50 m

**Height** min. 6.00 m, depending on access





## electricity & water connection & loading details

## **Electricity and water connection**

On request

## **Loading details**

Registration and declaration of special vehicles



## work equipment

#### **Forklift**

**Load capacity** max. 1,860 kg

**Operating height** 4,950 mm

**Drive type** electric

## Telescopic boom lift

**Operating height** 15 m



# impressions – top and side view











# impressions – event character











## impressions – festive ambiance











#### location plan



Werkviertel-Mitte is located directly between Haidhausen and Berg am Laim in Munich East. Thanks to its neighbor of Munich East Station the site is optimally connected with regional and national Transportations.

Only three stations to the central Munich and first-class connection to the downtown as well as to highways offer us time-saving comfort.

Same applies to short routes to industrial fairs and Munich airport.

# eventfabrik münchen gmbh

your event agency in werksviertel-mitte