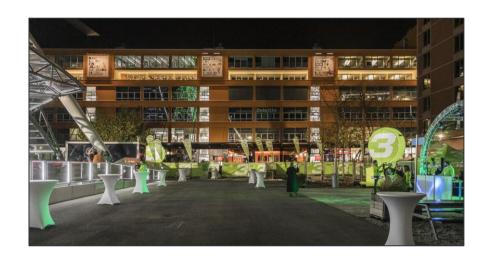

|



# ground plan





#### dimension

#### Floor space

open space approx. 400 m<sup>2</sup>

## **Dimension floor space**

**Length** approx. 32 m **Breadth** 10 m to 20 m

## **Driveway and loading**

**Breadth** min. 3.50 m

**Height** min. 6.00 m, depending on access





## electricity & water connection & loading details

## **Electricity and water connection**

On request

## **Loading details**

Registration and declaration of special vehicles



## work equipment

#### **Forklift**

**Load capacity** max. 1,860 kg

**Operating height** 4,950 mm

**Drive type** electric

## Telescopic boom lift

**Operating height** 15 m



# impressions – top and side view











# impressions – event character











## impressions – festive ambiance











#### location plan



Werkviertel-Mitte is located directly between Haidhausen and Berg am Laim in Munich East. Thanks to its neighbor of Munich East Station the site is optimally connected with regional and national Transportations.

Only three stations to the central Munich and first-class connection to the downtown as well as to highways offer us time-saving comfort.

Same applies to short routes to industrial fairs and Munich airport.

# eventfabrik münchen gmbh

your event agency in werksviertel-mitte