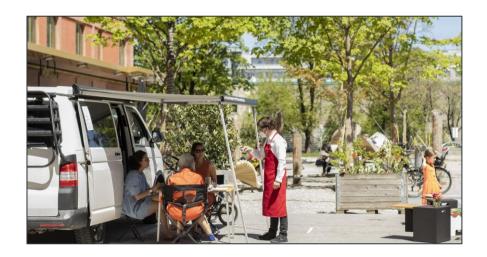

| 20 mbit/s<br>20 mbit/s                                   |



# ground plan





#### dimension

#### Floor space

open space approx. 400 m<sup>2</sup>

## **Dimension floor space**

**Length** approx. 32 m **Breadth** 10 m to 20 m

## **Driveway and loading**

**Breadth** min. 3.50 m

**Height** min. 6.00 m, depending on access





## electricity & water connection & loading details

## **Electricity and water connection**

On request

## **Loading details**

Registration and declaration of special vehicles



## work equipment

#### **Forklift**

**Load capacity** max. 1,860 kg

**Operating height** 4,950 mm

**Drive type** electric

## Telescopic boom lift

**Operating height** 15 m



# impressions – top and side view











# impressions – event character











## impressions – festive ambiance











#### location plan



Werkviertel-Mitte is located directly between Haidhausen and Berg am Laim in Munich East. Thanks to its neighbor of Munich East Station the site is optimally connected with regional and national Transportations.

Only three stations to the central Munich and first-class connection to the downtown as well as to highways offer us time-saving comfort.

Same applies to short routes to industrial fairs and Munich airport.

# eventfabrik münchen gmbh

your event agency in werksviertel-mitte