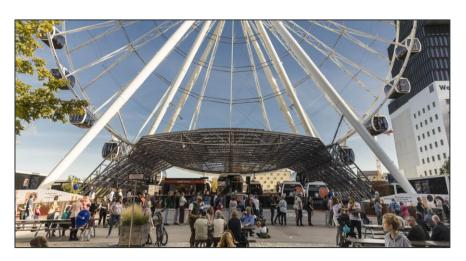

| 20 mbit/s<br>20 mbit/s                                   |



# ground plan





#### dimension

#### Floor space

open space approx. 400 m<sup>2</sup>

## **Dimension floor space**

**Length** approx. 32 m **Breadth** 10 m to 20 m

## **Driveway and loading**

**Breadth** min. 3.50 m

**Height** min. 6.00 m, depending on access





## electricity & water connection & loading details

## **Electricity and water connection**

On request

## **Loading details**

Registration and declaration of special vehicles



## work equipment

#### **Forklift**

**Load capacity** max. 1,860 kg

**Operating height** 4,950 mm

**Drive type** electric

## Telescopic boom lift

**Operating height** 15 m



# impressions – top and side view











# impressions – event character











## impressions – festive ambiance











#### location plan



Werkviertel-Mitte is located directly between Haidhausen and Berg am Laim in Munich East. Thanks to its neighbor of Munich East Station the site is optimally connected with regional and national Transportations.

Only three stations to the central Munich and first-class connection to the downtown as well as to highways offer us time-saving comfort.

Same applies to short routes to industrial fairs and Munich airport.

# eventfabrik münchen gmbh

your event agency in werksviertel-mitte