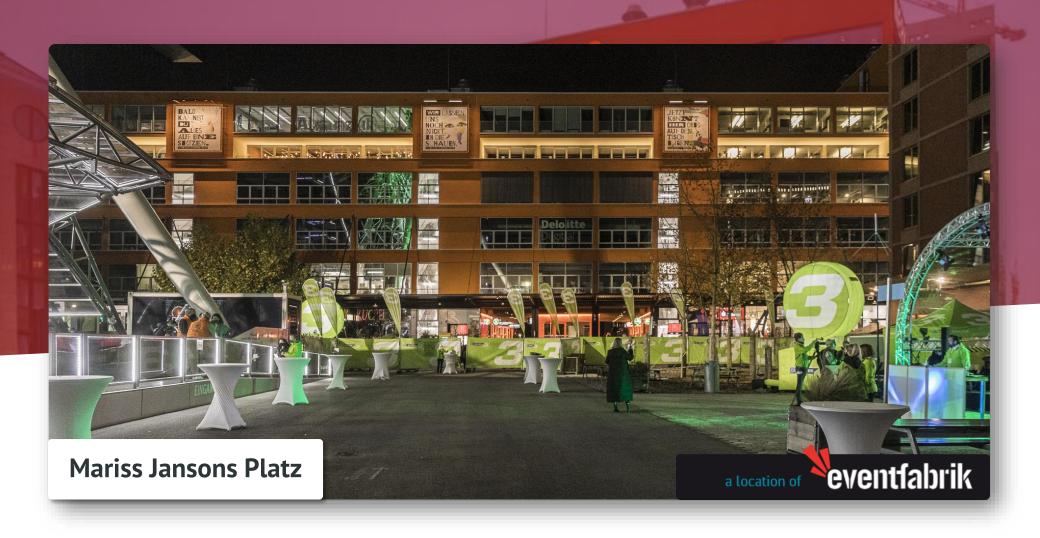

#### introduction

Between the main entrance of upcoming concert house and hotel Gambino, Mariss Janson's square is located – a busy and popular area surrounded by UMADUM Ferris wheel and gastronomic businesses.

Because of its well-attented central position in Werksviertel-Mitte, this 400 m² large square is ideal for roadshows, promotions or product presentations.

Would you like all services for your event go uncomplicated and quickly from one source? In this case, let us make a pitch perfect event plan for you. Catering

# general information

| Dimensions      | Area:<br>Length:<br>Breadth:                           | approx. 400 m <sup>2</sup><br>up to 32 m<br>10 m to 20 m |
|-----------------|--------------------------------------------------------|----------------------------------------------------------|
| Capacity        | Standing audience                                      | up to 700 pax                                            |
| Driveway        | Breadth:                                               | min. 3.50 m                                              |
| Work equipments | Fork lift, aerial work platform and ladders on request |                                                          |
| Wi-Fi bandwidth | max. download:<br>max. upload:                         | 20 mbit/s<br>20 mbit/s                                   |