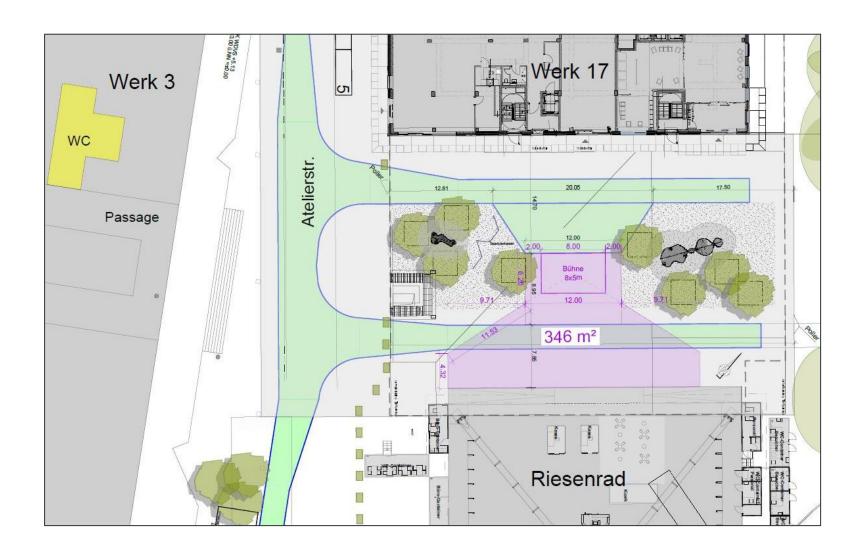

# ground plan

#### dimension

#### Floor space

open space approx. 400 m<sup>2</sup>

## **Dimension floor space**

**Length** approx. 32 m **Breadth** 10 m to 20 m

## **Driveway and loading**

**Breadth** min. 3.50 m

**Height** min. 6.00 m, depending on access