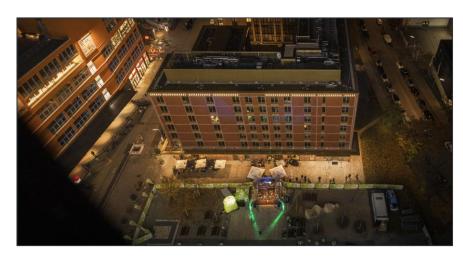

|



# ground plan





#### dimension

#### Floor space

open space approx. 400 m<sup>2</sup>

## **Dimension floor space**

**Length** approx. 32 m **Breadth** 10 m to 20 m

## **Driveway and loading**

**Breadth** min. 3.50 m

**Height** min. 6.00 m, depending on access





## electricity & water connection & loading details

## **Electricity and water connection**

On request

## **Loading details**

Registration and declaration of special vehicles



## work equipment

#### **Forklift**

**Load capacity** max. 1,860 kg

**Operating height** 4,950 mm

**Drive type** electric

## Telescopic boom lift

**Operating height** 15 m



# impressions – top and side view











# impressions – event character











## impressions – festive ambiance











#### location plan



Werkviertel-Mitte is located directly between Haidhausen and Berg am Laim in Munich East. Thanks to its neighbor of Munich East Station the site is optimally connected with regional and national Transportations.

Only three stations to the central Munich and first-class connection to the downtown as well as to highways offer us time-saving comfort.

Same applies to short routes to industrial fairs and Munich airport.

# eventfabrik münchen gmbh

your event agency in werksviertel-mitte