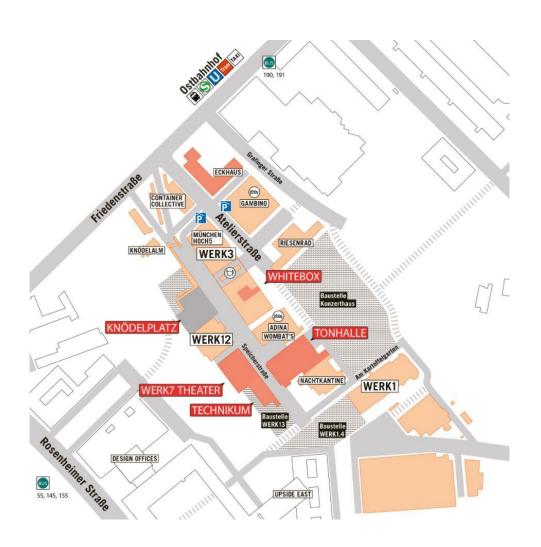

#### location plan

Werkviertel-Mitte is located directly between Haidhausen and Berg am Laim in Munich East. Thanks to its neighbor of Munich East Station the site is optimally connected with regional and national Transportations.

Only three stations to the central Munich and first-class connection to the downtown as well as to highways offer us time-saving comfort.

Same applies to short routes to industrial fairs and Munich airport.