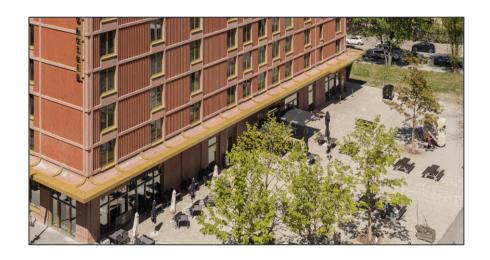

dwidth | max. download:<br>max. upload:                         | 20 mbit/s<br>20 mbit/s                                   |



# ground plan





#### dimension

#### Floor space

open space approx. 400 m<sup>2</sup>

## **Dimension floor space**

**Length** approx. 32 m **Breadth** 10 m to 20 m

## **Driveway and loading**

**Breadth** min. 3.50 m

**Height** min. 6.00 m, depending on access





## electricity & water connection & loading details

## **Electricity and water connection**

On request

## **Loading details**

Registration and declaration of special vehicles



## work equipment

#### **Forklift**

**Load capacity** max. 1,860 kg

**Operating height** 4,950 mm

**Drive type** electric

## Telescopic boom lift

**Operating height** 15 m



# impressions – top and side view











# impressions – event character











## impressions – festive ambiance











#### location plan



Werkviertel-Mitte is located directly between Haidhausen and Berg am Laim in Munich East. Thanks to its neighbor of Munich East Station the site is optimally connected with regional and national Transportations.

Only three stations to the central Munich and first-class connection to the downtown as well as to highways offer us time-saving comfort.

Same applies to short routes to industrial fairs and Munich airport.

# eventfabrik münchen gmbh

your event agency in werksviertel-mitte