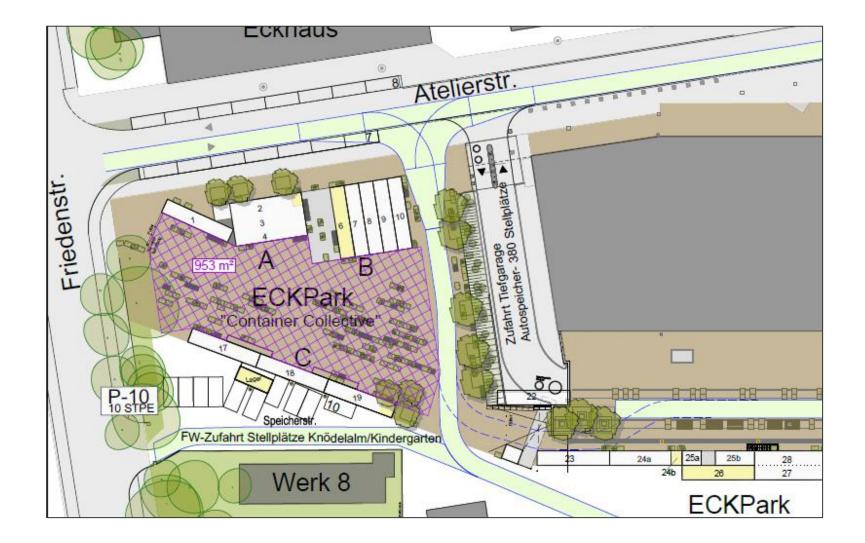

### dimensions

### Floor area

**Free area** 953 m<sup>2</sup>

### **Floor area dimensions**

| Length | approx. 45 m    |
|--------|-----------------|
| Width  | 16.17 m to 24 m |

### Driveways

| Breadth | min. 3.5 m                      |
|---------|---------------------------------|
| Height  | min. 6 m, depending on entrance |