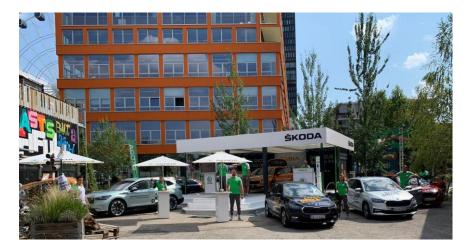

--|
| Width  | 16.17 m to 24 m |

### Driveways

| Breadth | min. 3.5 m                      |
|---------|---------------------------------|
| Height  | min. 6 m, depending on entrance |





### power & water connection

### 1 x power connector

1 x CEE 32A 1 x CEE 16A

# 1 x power connector

3 x CEE 16A

### 1 x large floor box

1 x CEE 32A 1 x CEE 16A 2 x socket 16A 1 x water connection





work equipment

### Forklift

| Lifting capacity | max. 1,860 kg |
|------------------|---------------|
| Operating height | 4,950 mm      |
| Drive type       | electric      |

## Articulating boom lift

**Operating height** 15 m



# impressions – top and side view











# impressions – evening ambience











# impressions – event characters











# impressions – event characters









location plan





Werkviertel-Mitte is located directly between Haidhausen and Berg am Laim in Munich East.

Thanks to its neighbor of Munich East Station the site is optimally connected with regional and national transportations.

Only three stations to the central Munich and first class connection to the downtown as well as to highways offer us time-saving comfort.

Same applies to short routes to industrial fairs and Munich airport.



your event agency in werksviertel-mitte

eventfabrik münchen gmbh atelierstraße 1 81671 münchen tel: +49 (0)89 628344 – 411 mail info@eventfabrik-muenchen.de web eventfabrik-muenchen.de