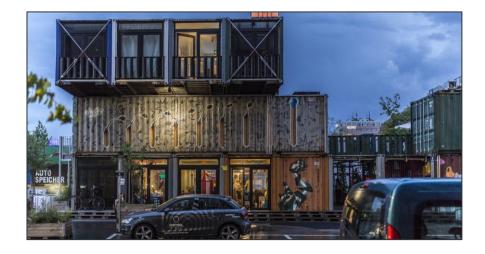

## **Floor area dimensions**

| Length | approx. 45 m    |
|--------|-----------------|
| Width  | 16.17 m to 24 m |

### Driveways

| Breadth | min. 3.5 m                      |
|---------|---------------------------------|
| Height  | min. 6 m, depending on entrance |





### power & water connection

### 1 x power connector

1 x CEE 32A 1 x CEE 16A

# 1 x power connector

3 x CEE 16A

### 1 x large floor box

1 x CEE 32A 1 x CEE 16A 2 x socket 16A 1 x water connection





work equipment

### Forklift

| Lifting capacity | max. 1,860 kg |
|------------------|---------------|
| Operating height | 4,950 mm      |
| Drive type       | electric      |

## Articulating boom lift

**Operating height** 15 m



# impressions – top and side view











# impressions – evening ambience











# impressions – event characters











# impressions – event characters









location plan





Werkviertel-Mitte is located directly between Haidhausen and Berg am Laim in Munich East.

Thanks to its neighbor of Munich East Station the site is optimally connected with regional and national transportations.

Only three stations to the central Munich and first class connection to the downtown as well as to highways offer us time-saving comfort.

Same applies to short routes to industrial fairs and Munich airport.



your event agency in werksviertel-mitte

eventfabrik münchen gmbh atelierstraße 1 81671 münchen tel: +49 (0)89 628344 – 411 mail info@eventfabrik-muenchen.de web eventfabrik-muenchen.de