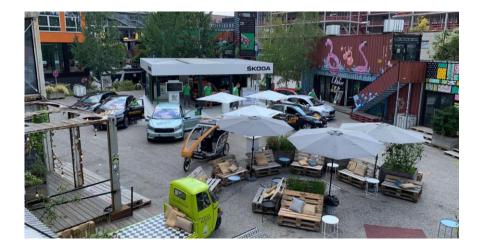

| Width  | 16.17 m to 24 m |

### Driveways

| Breadth | min. 3.5 m                      |
|---------|---------------------------------|
| Height  | min. 6 m, depending on entrance |





### power & water connection

### 1 x power connector

1 x CEE 32A 1 x CEE 16A

# 1 x power connector

3 x CEE 16A

### 1 x large floor box

1 x CEE 32A 1 x CEE 16A 2 x socket 16A 1 x water connection





work equipment

### Forklift

| Lifting capacity | max. 1,860 kg |
|------------------|---------------|
| Operating height | 4,950 mm      |
| Drive type       | electric      |

## Articulating boom lift

**Operating height** 15 m



# impressions – top and side view











# impressions – evening ambience











# impressions – event characters











# impressions – event characters









location plan





Werkviertel-Mitte is located directly between Haidhausen and Berg am Laim in Munich East.

Thanks to its neighbor of Munich East Station the site is optimally connected with regional and national transportations.

Only three stations to the central Munich and first class connection to the downtown as well as to highways offer us time-saving comfort.

Same applies to short routes to industrial fairs and Munich airport.



your event agency in werksviertel-mitte

eventfabrik münchen gmbh atelierstraße 1 81671 münchen tel: +49 (0)89 628344 – 411 mail info@eventfabrik-muenchen.de web eventfabrik-muenchen.de