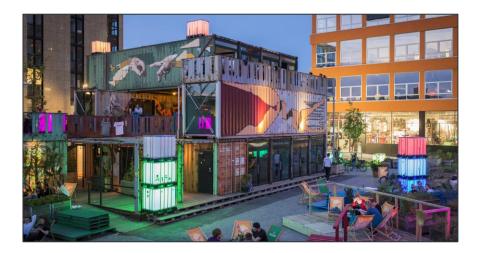

>

### **Floor area dimensions**

| Length | approx. 45 m    |
|--------|-----------------|
| Width  | 16.17 m to 24 m |

### Driveways

| Breadth | min. 3.5 m                      |
|---------|---------------------------------|
| Height  | min. 6 m, depending on entrance |





### power & water connection

### 1 x power connector

1 x CEE 32A 1 x CEE 16A

# 1 x power connector

3 x CEE 16A

### 1 x large floor box

1 x CEE 32A 1 x CEE 16A 2 x socket 16A 1 x water connection





work equipment

### Forklift

| Lifting capacity | max. 1,860 kg |
|------------------|---------------|
| Operating height | 4,950 mm      |
| Drive type       | electric      |

## Articulating boom lift

**Operating height** 15 m



# impressions – top and side view











# impressions – evening ambience











# impressions – event characters











# impressions – event characters









location plan





Werkviertel-Mitte is located directly between Haidhausen and Berg am Laim in Munich East.

Thanks to its neighbor of Munich East Station the site is optimally connected with regional and national transportations.

Only three stations to the central Munich and first class connection to the downtown as well as to highways offer us time-saving comfort.

Same applies to short routes to industrial fairs and Munich airport.



your event agency in werksviertel-mitte

eventfabrik münchen gmbh atelierstraße 1 81671 münchen tel: +49 (0)89 628344 – 411 mail info@eventfabrik-muenchen.de web eventfabrik-muenchen.de