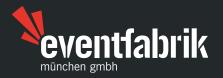

# ground plan

### Floor area

**Free area** 953 m<sup>2</sup>

### **Floor area dimensions**

| Length | approx. 45 m    |
|--------|-----------------|
| Width  | 16.17 m to 24 m |

### Driveways

| Breadth | min. 3.5 m                      |
|---------|---------------------------------|
| Height  | min. 6 m, depending on entrance |