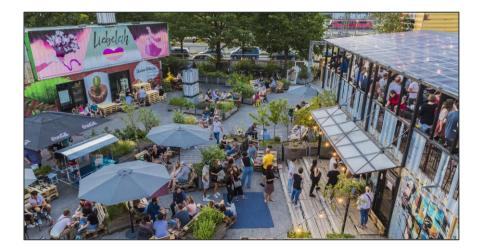

# impressions – event characters

# impressions – event characters

location plan

Werkviertel-Mitte is located directly between Haidhausen and Berg am Laim in Munich East.

Thanks to its neighbor of Munich East Station the site is optimally connected with regional and national transportations.