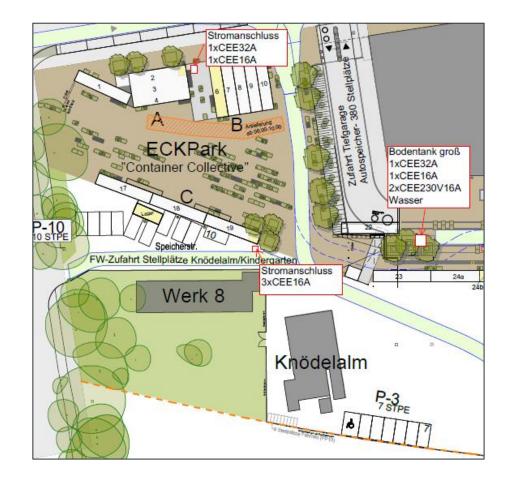

# ground plan

### dimensions

### **Floor area dimensions**

| Length | approx. 45 m    |
|--------|-----------------|
| Width  | 16.17 m to 24 m |

### Driveways

| Breadth | min. 3.5 m                      |
|---------|---------------------------------|
| Height  | min. 6 m, depending on entrance |

### power & water connection

### 1 x power connector

1 x CEE 32A 1 x CEE 16A

# 1 x power connector

3 x CEE 16A

### 1 x large floor box

1 x CEE 32A 1 x CEE 16A 2 x socket 16A 1 x water connection

work equipment