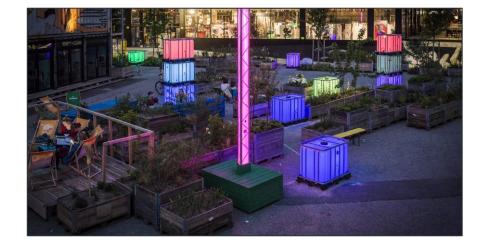

### **Floor area dimensions**

| Length | approx. 45 m    |
|--------|-----------------|
| Width  | 16.17 m to 24 m |

### Driveways

| Breadth | min. 3.5 m                      |
|---------|---------------------------------|
| Height  | min. 6 m, depending on entrance |





### power & water connection

### 1 x power connector

1 x CEE 32A 1 x CEE 16A

# 1 x power connector

3 x CEE 16A

### 1 x large floor box

1 x CEE 32A 1 x CEE 16A 2 x socket 16A 1 x water connection





work equipment

### Forklift

| Lifting capacity | max. 1,860 kg |
|------------------|---------------|
| Operating height | 4,950 mm      |
| Drive type       | electric      |

## Articulating boom lift

**Operating height** 15 m



# impressions – top and side view











# impressions – evening ambience











# impressions – event characters











# impressions – event characters









location plan





Werkviertel-Mitte is located directly between Haidhausen and Berg am Laim in Munich East.

Thanks to its neighbor of Munich East Station the site is optimally connected with regional and national transportations.

Only three stations to the central Munich and first class connection to the downtown as well as to highways offer us time-saving comfort.

Same applies to short routes to industrial fairs and Munich airport.



your event agency in werksviertel-mitte

eventfabrik münchen gmbh atelierstraße 1 81671 münchen tel: +49 (0)89 628344 – 411 mail info@eventfabrik-muenchen.de web eventfabrik-muenchen.de