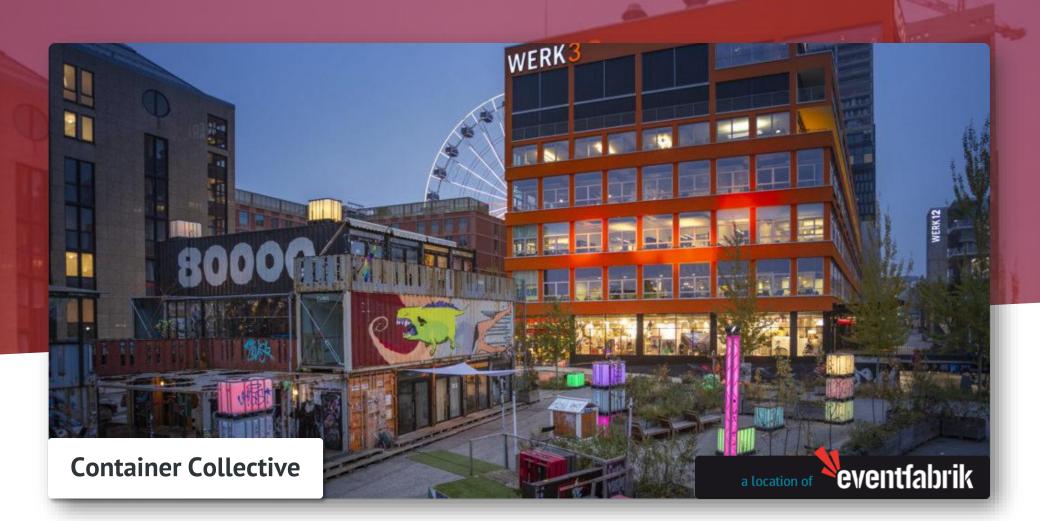

Werksviertel-Mitte walks you through a world of diversity and Container Collective is responsible for a special aspect of this diversity. A place for everything: gastronomy, art, culture and retail.

Container Collective consists of approximately 27 former shipping containers and shapes a temporary town with special flair, unique and creative atmosphere in the city.

# impressions – evening ambience