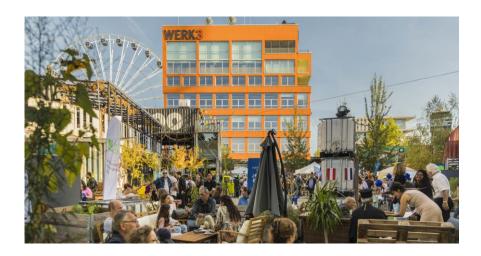

rox. 45 m    |
|--------|-----------------|
| Width  | 16.17 m to 24 m |

### Driveways

| Breadth | min. 3.5 m                      |
|---------|---------------------------------|
| Height  | min. 6 m, depending on entrance |





### power & water connection

### 1 x power connector

1 x CEE 32A 1 x CEE 16A

# 1 x power connector

3 x CEE 16A

### 1 x large floor box

1 x CEE 32A 1 x CEE 16A 2 x socket 16A 1 x water connection





work equipment

### Forklift

| Lifting capacity | max. 1,860 kg |
|------------------|---------------|
| Operating height | 4,950 mm      |
| Drive type       | electric      |

## Articulating boom lift

**Operating height** 15 m



# impressions – top and side view











# impressions – evening ambience











# impressions – event characters











# impressions – event characters









location plan





Werkviertel-Mitte is located directly between Haidhausen and Berg am Laim in Munich East.

Thanks to its neighbor of Munich East Station the site is optimally connected with regional and national transportations.

Only three stations to the central Munich and first class connection to the downtown as well as to highways offer us time-saving comfort.

Same applies to short routes to industrial fairs and Munich airport.



your event agency in werksviertel-mitte

eventfabrik münchen gmbh atelierstraße 1 81671 münchen tel: +49 (0)89 628344 – 411 mail info@eventfabrik-muenchen.de web eventfabrik-muenchen.de