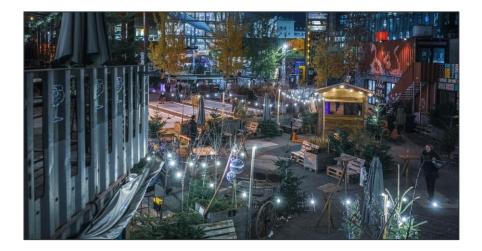

pprox. 45 m    |
|--------|-----------------|
| Width  | 16.17 m to 24 m |

### Driveways

| Breadth | min. 3.5 m                      |
|---------|---------------------------------|
| Height  | min. 6 m, depending on entrance |





### power & water connection

### 1 x power connector

1 x CEE 32A 1 x CEE 16A

# 1 x power connector

3 x CEE 16A

### 1 x large floor box

1 x CEE 32A 1 x CEE 16A 2 x socket 16A 1 x water connection





work equipment

### Forklift

| Lifting capacity | max. 1,860 kg |
|------------------|---------------|
| Operating height | 4,950 mm      |
| Drive type       | electric      |

## Articulating boom lift

**Operating height** 15 m



# impressions – top and side view











# impressions – evening ambience











# impressions – event characters











# impressions – event characters









location plan





Werkviertel-Mitte is located directly between Haidhausen and Berg am Laim in Munich East.

Thanks to its neighbor of Munich East Station the site is optimally connected with regional and national transportations.

Only three stations to the central Munich and first class connection to the downtown as well as to highways offer us time-saving comfort.

Same applies to short routes to industrial fairs and Munich airport.



your event agency in werksviertel-mitte

eventfabrik münchen gmbh atelierstraße 1 81671 münchen tel: +49 (0)89 628344 – 411 mail info@eventfabrik-muenchen.de web eventfabrik-muenchen.de