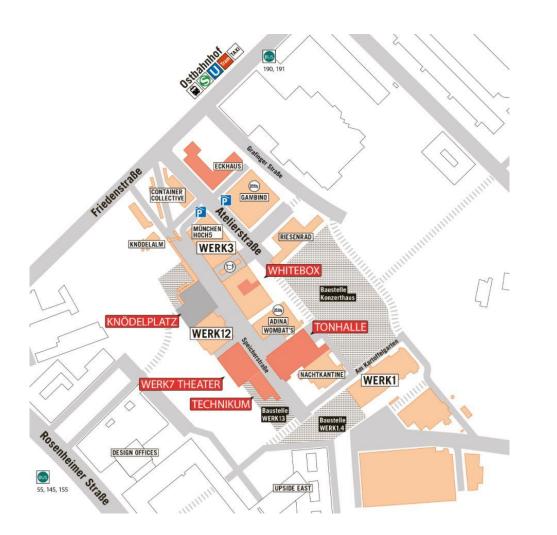

# impressions – event characters

location plan

Werkviertel-Mitte is located directly between Haidhausen and Berg am Laim in Munich East.

Thanks to its neighbor of Munich East Station the site is optimally connected with regional and national transportations.

Only three stations to the central Munich and first class connection to the downtown as well as to highways offer us time-saving comfort.

Same applies to short routes to industrial fairs and Munich airport.