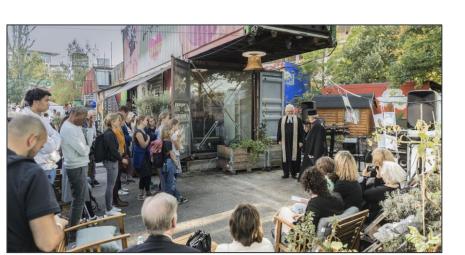

|
| Width  | 16.17 m to 24 m |

### Driveways

| Breadth | min. 3.5 m                      |
|---------|---------------------------------|
| Height  | min. 6 m, depending on entrance |





### power & water connection

### 1 x power connector

1 x CEE 32A 1 x CEE 16A

# 1 x power connector

3 x CEE 16A

### 1 x large floor box

1 x CEE 32A 1 x CEE 16A 2 x socket 16A 1 x water connection





work equipment

### Forklift

| Lifting capacity | max. 1,860 kg |
|------------------|---------------|
| Operating height | 4,950 mm      |
| Drive type       | electric      |

## Articulating boom lift

**Operating height** 15 m



# impressions – top and side view











# impressions – evening ambience











# impressions – event characters











# impressions – event characters









location plan





Werkviertel-Mitte is located directly between Haidhausen and Berg am Laim in Munich East.

Thanks to its neighbor of Munich East Station the site is optimally connected with regional and national transportations.

Only three stations to the central Munich and first class connection to the downtown as well as to highways offer us time-saving comfort.

Same applies to short routes to industrial fairs and Munich airport.



your event agency in werksviertel-mitte

eventfabrik münchen gmbh atelierstraße 1 81671 münchen tel: +49 (0)89 628344 – 411 mail info@eventfabrik-muenchen.de web eventfabrik-muenchen.de