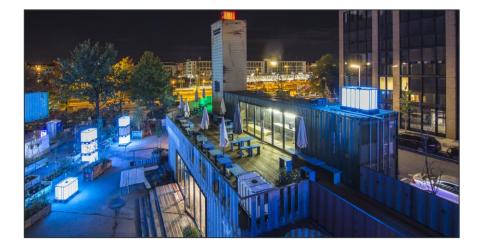

**Floor area dimensions**

| Length | approx. 45 m    |
|--------|-----------------|
| Width  | 16.17 m to 24 m |

### Driveways

| Breadth | min. 3.5 m                      |
|---------|---------------------------------|
| Height  | min. 6 m, depending on entrance |





### power & water connection

### 1 x power connector

1 x CEE 32A 1 x CEE 16A

# 1 x power connector

3 x CEE 16A

### 1 x large floor box

1 x CEE 32A 1 x CEE 16A 2 x socket 16A 1 x water connection





work equipment

### Forklift

| Lifting capacity | max. 1,860 kg |
|------------------|---------------|
| Operating height | 4,950 mm      |
| Drive type       | electric      |

## Articulating boom lift

**Operating height** 15 m



# impressions – top and side view











# impressions – evening ambience











# impressions – event characters











# impressions – event characters









location plan





Werkviertel-Mitte is located directly between Haidhausen and Berg am Laim in Munich East.

Thanks to its neighbor of Munich East Station the site is optimally connected with regional and national transportations.

Only three stations to the central Munich and first class connection to the downtown as well as to highways offer us time-saving comfort.

Same applies to short routes to industrial fairs and Munich airport.



your event agency in werksviertel-mitte

eventfabrik münchen gmbh atelierstraße 1 81671 münchen tel: +49 (0)89 628344 – 411 mail info@eventfabrik-muenchen.de web eventfabrik-muenchen.de