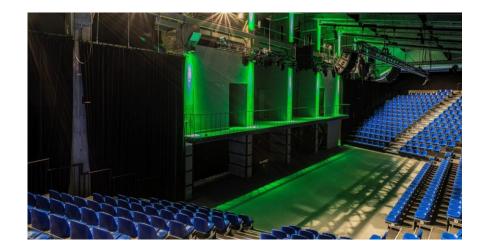

# **Venue info**

introduction

WERK7 theater presents an exceptional scenery: apart from a fantastic character there is a breathtaking grandstand, which makes it a perfect home for concerts, theater and industrial events.

# general information

| Dimensions     | Area:<br>Length:<br>Breadth:<br>Height:                | Hall 520.79 m <sup>2</sup> ; foyer 325.46 m <sup>2</sup><br>28.00 m<br>40.00 m<br>10.10 – 10.35 m |  |
|----------------|--------------------------------------------------------|---------------------------------------------------------------------------------------------------|--|
| Capacity       | Granstand seating up to 682 PAX                        |                                                                                                   |  |
| Stage area     |                                                        | 10 x 5.50 m                                                                                       |  |
| Doors          | Breadth:<br>Height:                                    | max. 2.40 m<br>max. 2.09 m                                                                        |  |
| Work equipment | Fork lift, aerial work platform and ladders on request |                                                                                                   |  |
| WLAN bandwidth | max. download:<br>max. upload:                         | 200 mbit/s<br>200 mbit/s                                                                          |  |