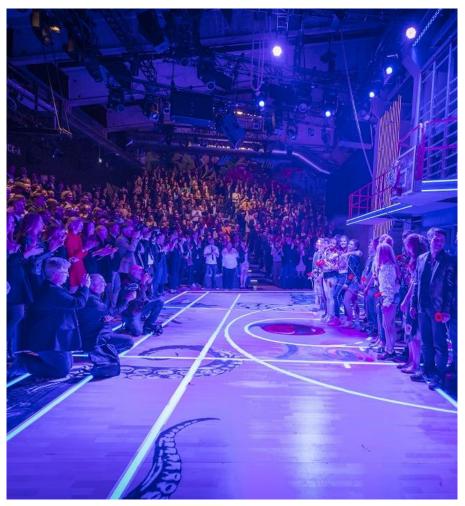

# impressions – event characters

Fotos: KWiucha; 2018

Werkviertel-Mitte is located directly between Haidhausen and Berg am Laim in Munich East.

Thanks to its neighbor of Munich East Station the site is optimally connected with regional and national transportations.