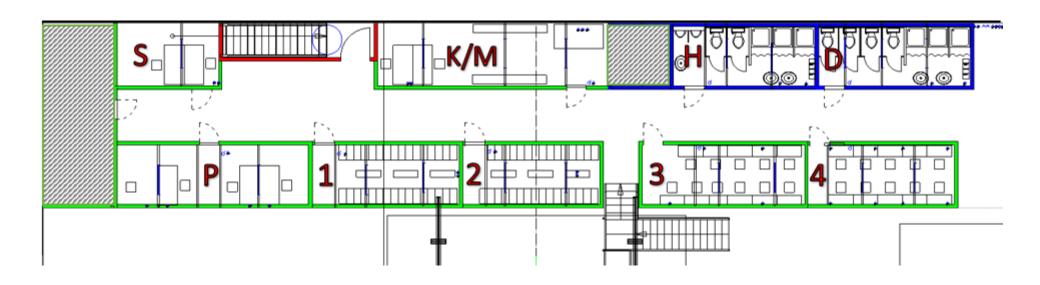

## Artists' dressing room 1

14.28 m<sup>2</sup>

6 makeup mirror with chairs

## Artists' dressing room 2

15.82 m<sup>2</sup>

5 makeup mirror with chairs

#### Artists' dressing room 3

18.34 m<sup>2</sup>

5 makeup mirror with chairs

## Artists' dressing room 4

14.29 m<sup>2</sup>

5 makeup mirror with chairs

#### Solo cloakroom (S)

10.53 m<sup>2</sup>

#### **Production office (P)**

18.61 m<sup>2</sup>

#### Costumes/ masks (K/M)

23.82 m<sup>2</sup>

2 makeup mirror with chairs

#### Sanitary area ladies (D)

14.74 m<sup>2</sup>

4x WC, 3x shower, 2x basin

## Sanitary area gentlemen (H)

13.76 m<sup>2</sup>

2x WC, 2x pissoir, 3x shower, 3x basin