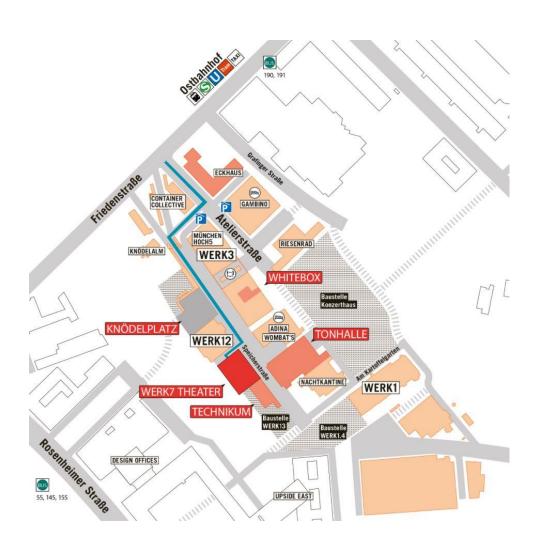

# impressions – event characters

Fotos: KWiucha; 2018

Werkviertel-Mitte is located directly between Haidhausen and Berg am Laim in Munich East.

Thanks to its neighbor of Munich East Station the site is optimally connected with regional and national transportations.

Only three stations to the central Munich and first-class connection to the downtown as well as to highways offer us time-saving comfort.

Same applies to short routes to industrial fairs and Munich airport.