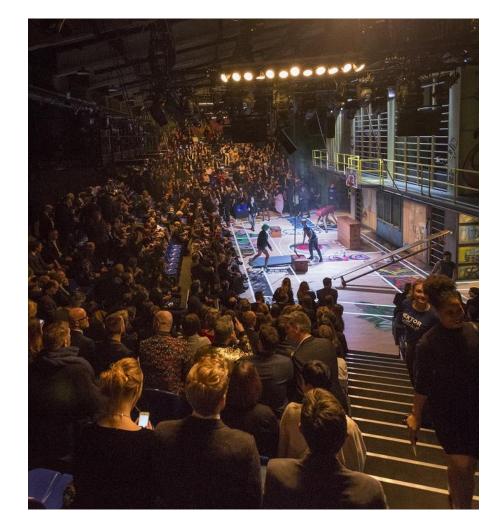

# **Venue info**

introduction

WERK7 theater presents an exceptional scenery: apart from a fantastic character there is a breathtaking grandstand, which makes it a perfect home for concerts, theater and industrial events.

# general information

| Dimensions     | Area:<br>Length:<br>Breadth:<br>Height:                | Hall 520.79 m <sup>2</sup> ; foyer 325.46 m <sup>2</sup><br>28.00 m<br>40.00 m<br>10.10 – 10.35 m |  |
|----------------|--------------------------------------------------------|---------------------------------------------------------------------------------------------------|--|
| Capacity       | Granstand seating up to 682 PAX                        |                                                                                                   |  |
| Stage area     |                                                        | 10 x 5.50 m                                                                                       |  |
| Doors          | Breadth:<br>Height:                                    | max. 2.40 m<br>max. 2.09 m                                                                        |  |
| Work equipment | Fork lift, aerial work platform and ladders on request |                                                                                                   |  |
| WLAN bandwidth | max. download:<br>max. upload:                         | 200 mbit/s<br>200 mbit/s                                                                          |  |

# impressions – event characters

Fotos: KWiucha; 2018

Werkviertel-Mitte is located directly between Haidhausen and Berg am Laim in Munich East.

Thanks to its neighbor of Munich East Station the site is optimally connected with regional and national transportations.