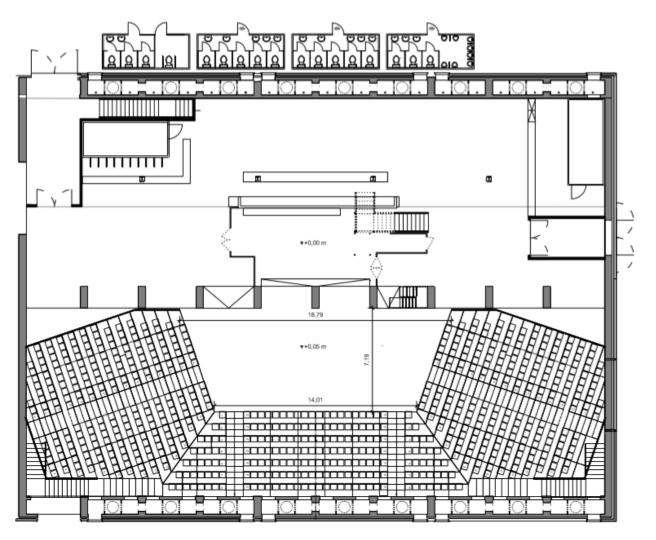

# general information

| Dimensions     | Area:<br>Length:<br>Breadth:<br>Height:                | Hall 520.79 m <sup>2</sup> ; foyer 325.46 m <sup>2</sup><br>28.00 m<br>40.00 m<br>10.10 – 10.35 m |  |
|----------------|--------------------------------------------------------|---------------------------------------------------------------------------------------------------|--|
| Capacity       | Granstand seating up to 682 PAX                        |                                                                                                   |  |
| Stage area     |                                                        | 10 x 5.50 m                                                                                       |  |
| Doors          | Breadth:<br>Height:                                    | max. 2.40 m<br>max. 2.09 m                                                                        |  |
| Work equipment | Fork lift, aerial work platform and ladders on request |                                                                                                   |  |
| WLAN bandwidth | max. download:<br>max. upload:                         | 200 mbit/s<br>200 mbit/s                                                                          |  |

#### Floor area

**Auditorium** 345.92 m<sup>2</sup> 55.00 m<sup>2</sup> Stage 46.00 m<sup>2</sup> Backstage 325.46 m<sup>2</sup> Foyer

#### Hall

Length 13.01 m **Breadth** 40.03 m

10.10 m - 10.35 m Height

## **Foyer**

Length 33.76 m 14.82 m **Breadth** 

## Stage

**Breadth** 10.00 m 5.50 m Depth