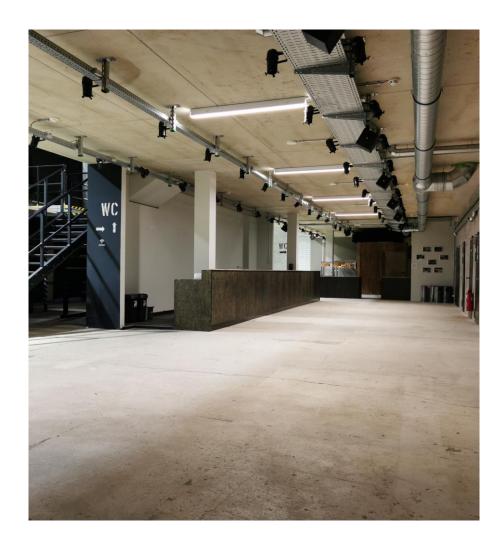

#### Floor area

**Auditorium** 345.92 m<sup>2</sup> 55.00 m<sup>2</sup> Stage 46.00 m<sup>2</sup> Backstage 325.46 m<sup>2</sup> Foyer

## **Foyer**

Length 33.76 m 14.82 m **Breadth** 