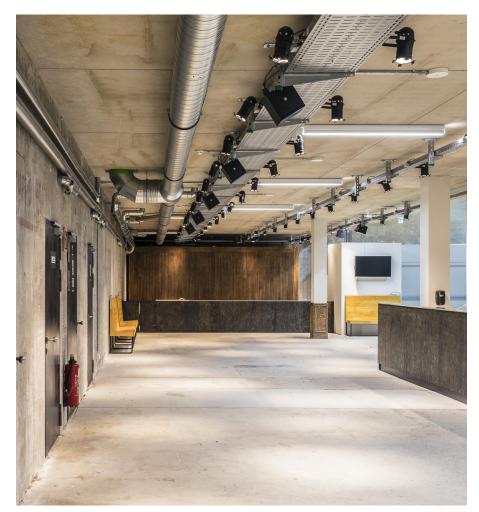

#### Floor area

**Auditorium** 345.92 m<sup>2</sup> 55.00 m<sup>2</sup> Stage 46.00 m<sup>2</sup> Backstage 325.46 m<sup>2</sup> Foyer

## **Foyer**

Length 33.76 m 14.82 m **Breadth** 