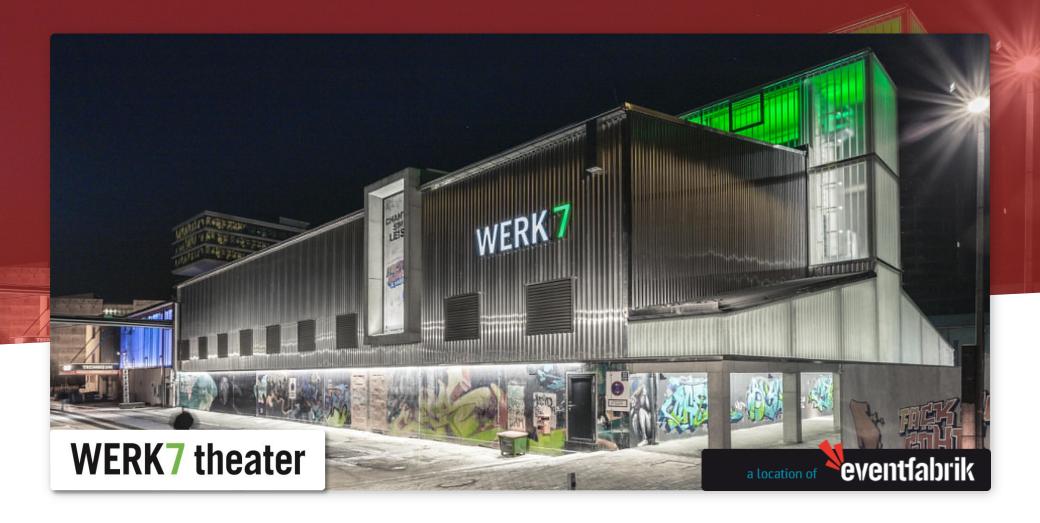

# **Venue info**

introduction

WERK7 theater presents an exceptional scenery: apart from a fantastic character there is a breathtaking grandstand, which makes it a perfect home for concerts, theater and industrial events.

Become a guest in new Werksviertel-Mitte and get inspired from former Pfanni potato warehouse.

Would you like all services for your event go uncomplicated and quickly from one source? In this case, let us make you a pitch perfect event plan for you.