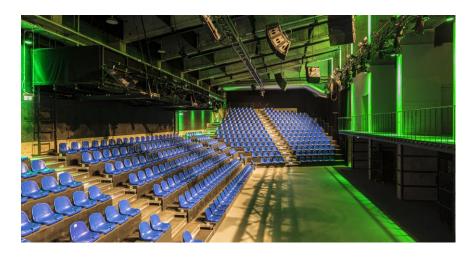

# **Venue info**

introduction

WERK7 theater presents an exceptional scenery: apart from a fantastic character there is a breathtaking grandstand, which makes it a perfect home for concerts, theater and industrial events.

# general information

| Dimensions     | Area:<br>Length:<br>Breadth:<br>Height:                | Hall 520.79 m <sup>2</sup> ; foyer 325.46 m <sup>2</sup><br>28.00 m<br>40.00 m<br>10.10 – 10.35 m |  |
|----------------|--------------------------------------------------------|---------------------------------------------------------------------------------------------------|--|
| Capacity       | Granstand seating up to 682 PAX                        |                                                                                                   |  |
| Stage area     |                                                        | 10 x 5.50 m                                                                                       |  |
| Doors          | Breadth:<br>Height:                                    | max. 2.40 m<br>max. 2.09 m                                                                        |  |
| Work equipment | Fork lift, aerial work platform and ladders on request |                                                                                                   |  |
| WLAN bandwidth | max. download:<br>max. upload:                         | 200 mbit/s<br>200 mbit/s                                                                          |  |