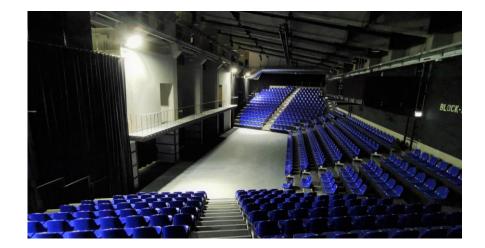

# **Venue info**

introduction

WERK7 theater presents an exceptional scenery: apart from a fantastic character there is a breathtaking grandstand, which makes it a perfect home for concerts, theater and industrial events.

# general information

| Dimensions     | Area:<br>Length:<br>Breadth:<br>Height:                | Hall 520.79 m <sup>2</sup> ; foyer 325.46 m <sup>2</sup><br>28.00 m<br>40.00 m<br>10.10 – 10.35 m |  |
|----------------|--------------------------------------------------------|---------------------------------------------------------------------------------------------------|--|
| Capacity       | Granstand seating up to 682 PAX                        |                                                                                                   |  |
| Stage area     |                                                        | 10 x 5.50 m                                                                                       |  |
| Doors          | Breadth:<br>Height:                                    | max. 2.40 m<br>max. 2.09 m                                                                        |  |
| Work equipment | Fork lift, aerial work platform and ladders on request |                                                                                                   |  |
| WLAN bandwidth | max. download:<br>max. upload:                         | 200 mbit/s<br>200 mbit/s                                                                          |  |