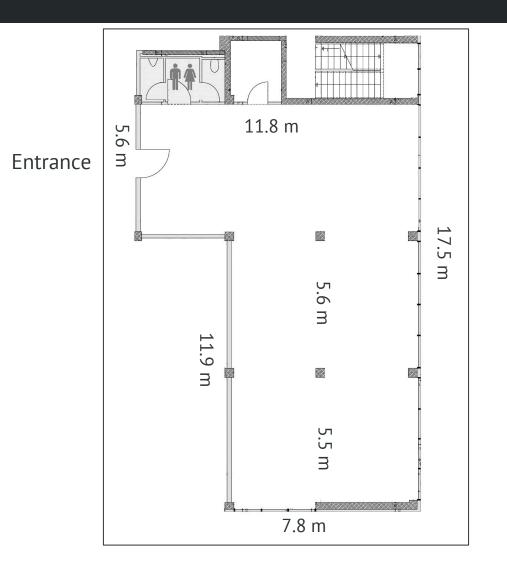

# ground plan

| Capacity       | No seating arrangement<br>Theatre style seating<br>Banquet style seating | 30 pers.<br>30 pers.<br>30 pers.               |
|----------------|--------------------------------------------------------------------------|------------------------------------------------|
| Dimensions     | Area:<br>Length:<br>Breadth:<br>Ceiling height:                          | 163 m <sup>2</sup><br>17.5 m<br>7.8 m<br>2.8 m |
| Doors          | Breadth:<br>Height:                                                      | max. 1.17 m<br>max. 2.45 m                     |
| WLAN Bandwidth | max. download:<br>max. upload:                                           | 20 Mbps<br>20 Mbps                             |