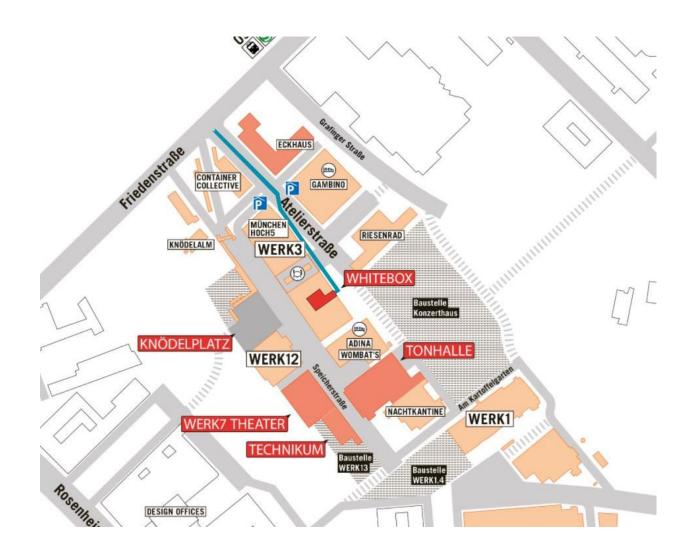

## power connection

impressions – conference and event character

location plan

Werkviertel-Mitte is located directly between Haidhausen and Berg am Laim in Munich East.

Thanks to its neighbor of Munich East Station the site is optimally connected with regional and national transportations.

Only three stations to the central Munich and first-class connection to the downtown as well as to highways offer us time-saving comfort.

Same applies to short routes to industrial fairs and Munich airport.