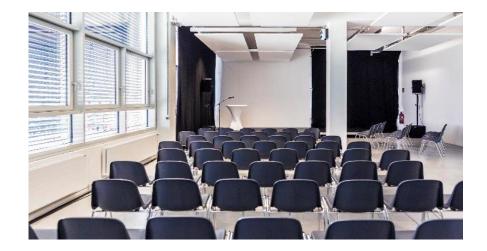

# ground plan

| Capacity       | No seating arrangement<br>Theatre style seating<br>Banquet style seating | 30 pers.<br>30 pers.<br>30 pers.               |
|----------------|--------------------------------------------------------------------------|------------------------------------------------|
| Dimensions     | Area:<br>Length:<br>Breadth:<br>Ceiling height:                          | 163 m <sup>2</sup><br>17.5 m<br>7.8 m<br>2.8 m |
| Doors          | Breadth:<br>Height:                                                      | max. 1.17 m<br>max. 2.45 m                     |
| WLAN Bandwidth | max. download:<br>max. upload:                                           | 20 Mbps<br>20 Mbps                             |