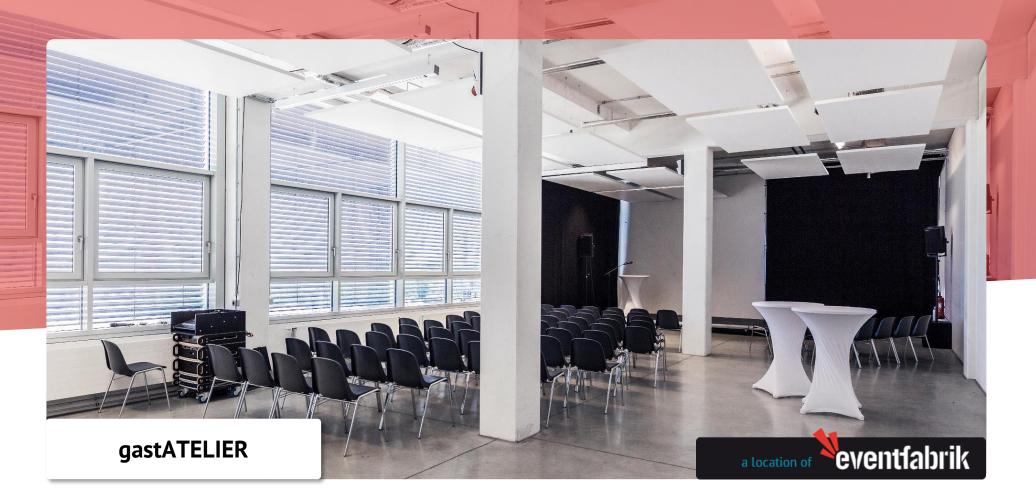

# Venue info

page 2 introduction page 3 ground plan page 4 general information page 5 power connection page 6 impressions page 7 location plan page 8 contact

introduction

gastATELIER with a clear spacious window is found in a creative surrounding on 3rd floor in WERK3 building.

The industrial charms of the room interior with a rough floor and a ceiling braided with pipes and steels creates perfect backround for receptions, lectures and workshops.

Would you like all services for your event go uncomplicated and quickly from one source? In this case, let us make a pitch perfect event plan for you.