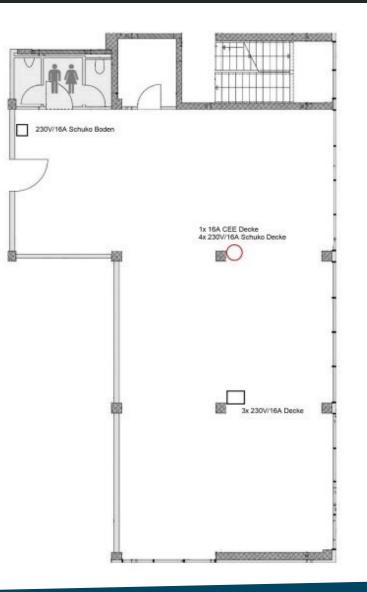

## power connection

impressions – conference and event character

location plan

Werkviertel-Mitte is located directly between Haidhausen and Berg am Laim in Munich East.

Thanks to its neighbor of Munich East Station the site is optimally connected with regional and national transportations.